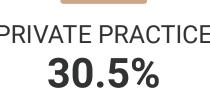

## TOTAL RESIDENCY TRAINING PROGRAMS BY SPECIALTY PERCENTAGE OF RTP'S IN ACADEMIA VS. PRIVATE PRACTICE **PRIVATE PRACTICE** ACADEMIA 69.5% 30.5% CARDIOLOGY LAIM **NEUROLOGY** 48 51 35 **CANDIDATE REGISTRATIONS BY SPECIALTY ONCOLOGY** SAIM NUTRITION CARDIOLOGY LAIM NEUROLOGY NUTRITION **ONCOLOGY** SAIM 39 83 43 40 41 3 6 58 33 **ACTIVE CANDIDATES BY SPECIALTY POST-RESIDENCY CANDIDATES BY SPECIALTY** R -3 CARDIOLOGY LAIM **NEUROLOGY** NUTRITION **ONCOLOGY** SAIM CARDIOLOGY LAIM **NEUROLOGY** NUTRITION **ONCOLOGY** SAIM 107 108 235 22 20 106 98 80 8