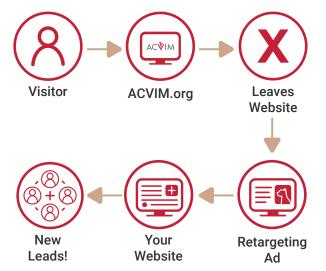

# PROGRAMMATIC RETARGETING

Target the right audience with precision and reach your desired customers with ease. This new opportunity allows exclusive, direct access to ACVIM.org's website visitors and retargets them with your company's ads that will showcase your program, services, and products as they visit popular websites. Our website visitors are often key decision-makers with significant influence, making them a highly-valuable, lucrative audience for your company. Generate new leads and boost conversions by directly targeting our veterinary specialty medicine audience.